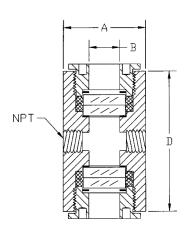

## All dimensions in inches.

| NPT   | A | В          | С                             | D                 | Е          |
|-------|---|------------|-------------------------------|-------------------|------------|
| 1/2   | 2 | 3/4        | 3 3/4                         | 3 <sup>3</sup> /8 | $1^{-1/2}$ |
| 3/4   | 2 | 3/4        | 3 3/4                         | 3 1/2             | $1^{-1}/2$ |
| 1     | 3 | $1^{-1}/2$ | 5 <sup>1</sup> /2             | 4                 | $2^{1/2}$  |
| 1 1/4 | 3 | $1^{-1}/2$ | 5 <sup>1</sup> / <sub>2</sub> | 4 3/8             | 2 1/2      |
| 1 1/2 | 3 | $1^{-1}/2$ | 5 <sup>1</sup> /2             | $4^{-5}/8$        | 2 1/2      |

- Patent No. 4,807,474
- This unit can be furnished with other types of connections such as NPT plug, socket weld flange, weld, sanitary, or as specified.
- This unit is also available in  $\frac{1}{8}$ " and  $\frac{1}{4}$ " sizes.