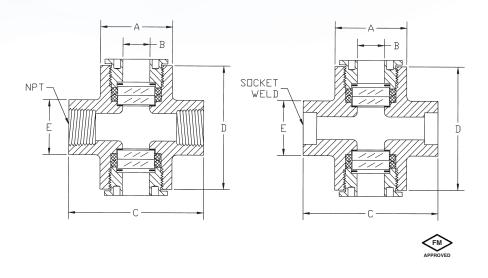

## All dimensions in inches.

| NPT   | A | В          | С                             | D                 | Е          |
|-------|---|------------|-------------------------------|-------------------|------------|
| 1/2   | 2 | 3/4        | 3 3/4                         | 3 <sup>3</sup> /8 | $1^{-1/2}$ |
| 3/4   | 2 | 3/4        | 3 3/4                         | 3 1/2             | $1^{-1}/2$ |
| 1     | 3 | $1^{-1}/2$ | 5 <sup>1</sup> /2             | 4                 | $2^{1/2}$  |
| 1 1/4 | 3 | $1^{-1}/2$ | 5 <sup>1</sup> / <sub>2</sub> | 4 3/8             | 2 1/2      |
| 1 1/2 | 3 | $1^{-1}/2$ | 5 <sup>1</sup> /2             | $4^{-5}/8$        | 2 1/2      |

- Patent No. 4,807,474
- This unit can be furnished with other types of connections such as NPT plug, socket weld flange, weld, sanitary, or as specified.
- This unit is also available in  $\frac{1}{8}$ " and  $\frac{1}{4}$ " sizes.