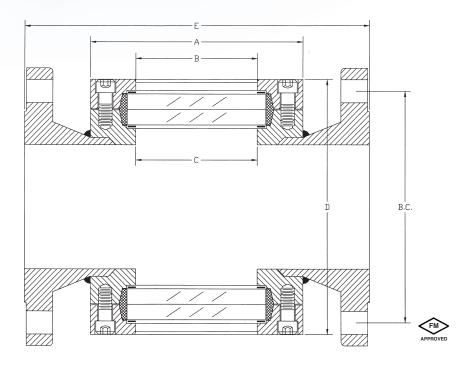

## **Engineering Information:**

| Size<br>inch-psi | A     | В | С | D   | Е                  | B.C.               | No. of<br>Bolt Holes | Dia. of<br>Bolt Holes |
|------------------|-------|---|---|-----|--------------------|--------------------|----------------------|-----------------------|
| 2-100            | 4 3/4 | 2 | 2 | - , | 9 1/8              | ,                  | 4                    | 3/4                   |
|                  | 5 3/4 | 3 | 3 | 7   | 10 1/8             | 6                  | 4                    | 3/4                   |
| 4-100            | 7     | 4 | 4 | 8   | 11 <sup>3</sup> /8 | 7 1/2              | 8                    | 3/4                   |
| 6-100            | 9     | 6 | 6 | 10  | 13 1/8             |                    | 8                    | 7/8                   |
| 8-100            | 12    | 8 | 8 | 13  |                    | 11 <sup>3</sup> /4 | 8                    | <sup>7</sup> /8       |