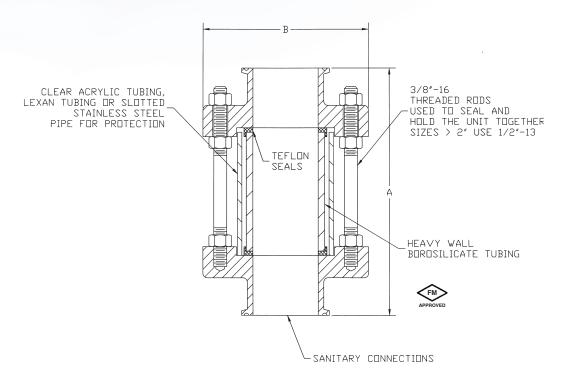

## **Sanitary Full-View Sight Flow Indicator**

## **Engineering Information:**

| Sanitary<br>Size | Α                  | В                 | Pressure<br>RatingPSI |
|------------------|--------------------|-------------------|-----------------------|
| 3/4              | 6                  | 3 <sup>1</sup> /2 | 150                   |
| 1                | 6                  | 3 <sup>3</sup> /4 | 150                   |
| 1 1/2            | 6                  | 4 <sup>1</sup> /4 | 120                   |
| 2                | 7                  | 4 <sup>3</sup> /4 | 100                   |
| 3                | 7 <sup>1</sup> /2  | 5 <sup>3</sup> /4 | 100                   |
| 4                | 10                 | 7                 | 70                    |
| 6                | 12 <sup>1</sup> /2 | 9 <sup>1</sup> /4 | 45                    |